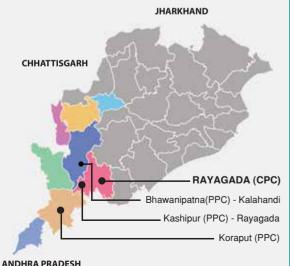

#### **LOCATION OF PARK**

MITS Mega Food Park has emerged as an ideal destination for global & national food processing industry due to its ideal distance fom seaport, airport and its location besides national highway and railway station. Around 150 million consumers are also within 12 hours drive from the park.

#### **CONNECTIVITY FROM SITE**

ROAD : Besides National Highway 326

RAIL : Rayagada Railway Station 10 km

AIR : Visakhapatnam Airport 170 KM

PORT : Visakhapatnam & Gopalpur Port 170 KM