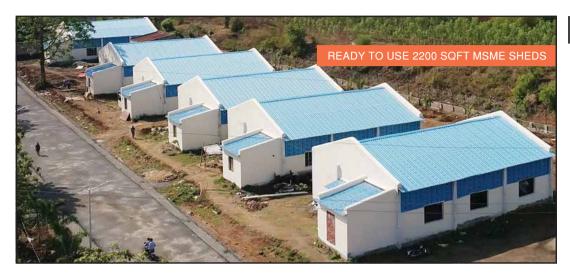

#### **READY TO USE MSME SHEDS**

#### **HIGHLIGHTS**

Small MSME Sheds having 2200 Sqft built up space and additional 1000 Sqft periphery space available on rent for immediate start of business.

Food Processors can start business in 60 days in our park available at MSME sheds. It is one of the quickest in the country.