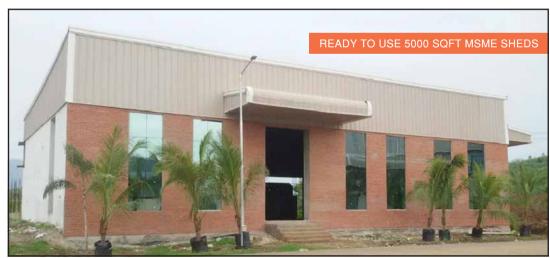

#### **READY TO USE MSME SHEDS**

#### **HIGHLIGHTS**

Large MSME sheds from 2000 to 5000 Sqft can be provided to entrepreneurs on request subject to the availability of sheds.

Quality Electricity and water facilities are provided to the sheds with pay per use model along with other required amenities which saves more than 60% cost for MSME.