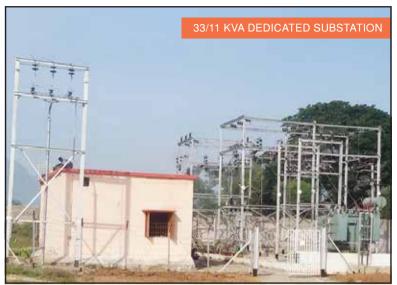

# Core Infrastructure

- 33 / 11 Kva Dedicated Substation
- ⊕ 20 Lakhs Litre Water Storage Facility
- ⊕ Dry Ware House of 10000 MT Capacity
- Multi Product Cold Storage of 2500 MT & Referee Van
- State of Art Rice Processing Complex of 12 MT / Hour
- Pulping & Canning unit of 3 MT / Hour
- Quality Assurance Lab and Food Testing Lab
- Incubation Center
- Modern Packaging Facility
- Weigh Bridge & Logistic Parking Complex