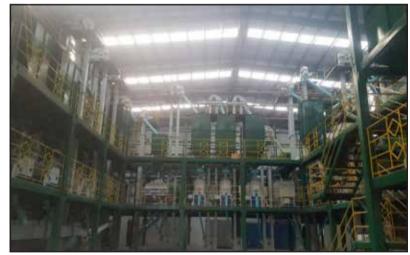

#### **OPPORTUNITY IN RICE PROCESSING**

#### **FACILITY DETAILS**

- Capacity of plant is 72000 MT / Annum with Paraboiling.
- ₱ 12000 MT Paddy Storage & 4000 MT Rice Storage Ware House.
- ₱ 2100000 MT/Annum Paddy Production in Cachement areas.
- Farming with 1600 farmers in plant vicinity for "Massuri" variety rice has yield great trial result.

# Plant commissioned by LT Foods

One of the largest speciality rice company in India

#### **OPPORTUNITIES FOR BUSINESS**

- Rice Processing & Fortification
- Rice Bran Oil
- Rice Starch