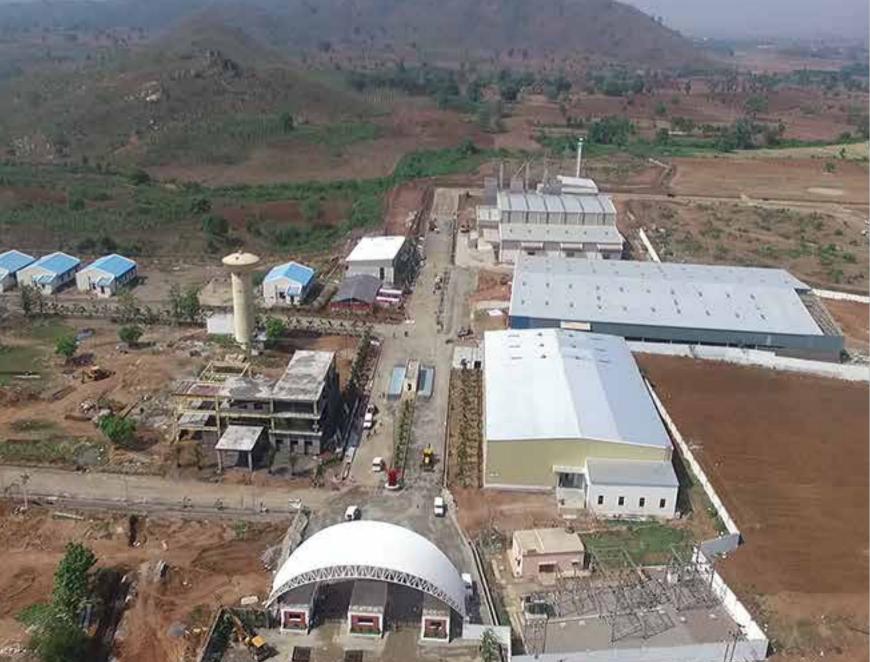

# Core Infrastructure

- 33 / 11 Kva Dedicated Substation
- ⊕ 20 Lakhs Litre Water Storage Facility
- ⊕ Dry Ware House of 10000 MT Capacity
- Multi Product Cold Storage of 2500 MT & Referee Van
- State of Art Rice Processing Complex of 12 MT / Hour
- Pulping & Canning unit of 3 MT / Hour
- Quality Assurance Lab and Food Testing Lab
- Incubation Center
- Modern Packaging Facility
- Weigh Bridge & Logistic Parking Complex

#### **OPPORTUNITIES FOR STORAGE**

- Potato
- Apple
- Tamarind
- ⊕ Frozen IQF
- Banana

- Exotic Vegetables
- ⊕ Frozen Items
- Mango
- Ripening Chambers for Fruits

MITS Mega Food Park is one of its kind food processing industrial hub which along with its unique location advantage and business model is changing the dynamics of food processing industries in eastern India.

Ministry of Food Processing Industries (MoFPI) is promoting MITS Mega Food Park at Odisha under its flagship mega food park scheme. It is establishing Odisha as a new hub for food processing industries at international stage. Govt. of Odisha through IDCO is also part of the mega project being implemented in PPP Mode.